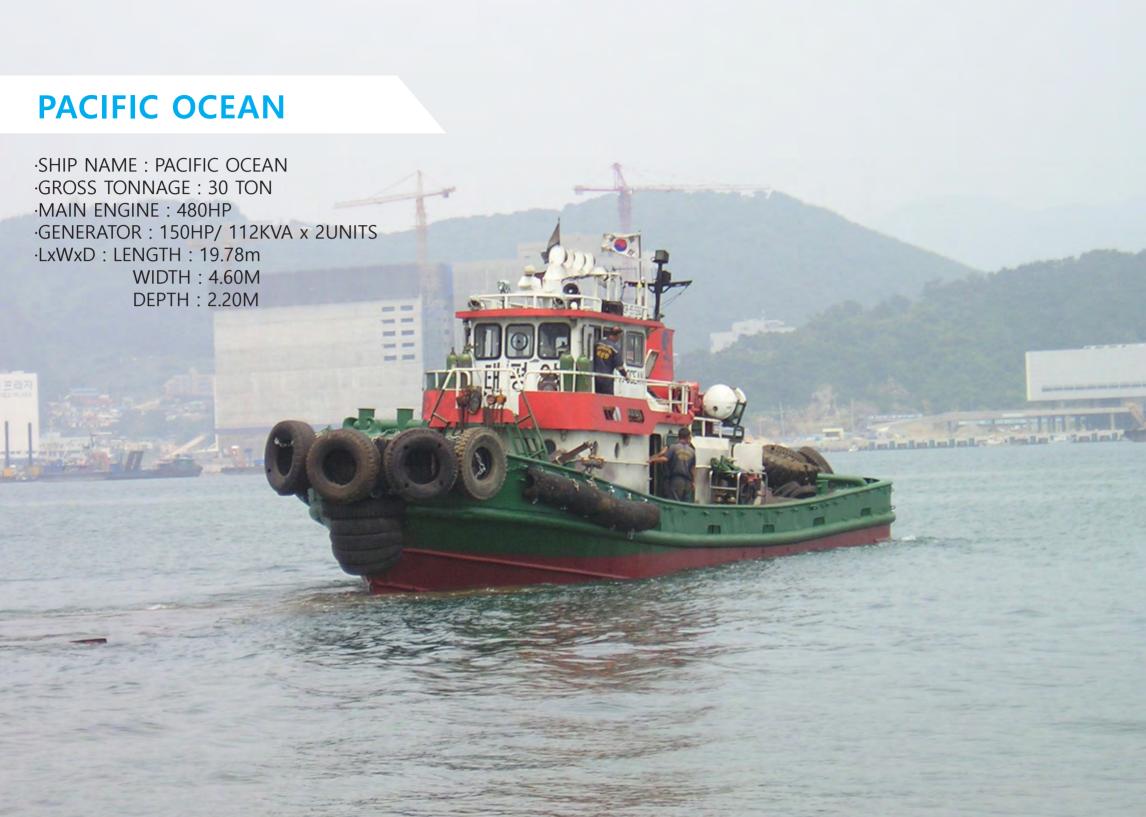

# OIL SPILL RESPONSE

To develop the capability to respond to marine pollution accidents and to quickly remove spilt oil in an appropriate and scientific manner, thereby minimizing economic loss to the nation and the general public, as well as minimizing the impact on the natural environment.

We cope with Oil Spill Response actively through cooperation of Ministry of Maritime Affairs and Fisheries and The Ministry of Public Safety and Security, Republic of Korea. Also, we implement Oil Removal of the ships in the accident.