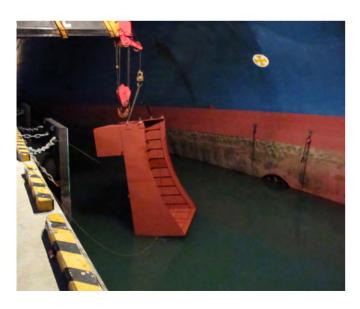

# STRUCTURE INSTALLATION

We have been building strong partnership with world biggest shipbuild ing companies such as HHI, SHI and DSME.

With the first installation of underwater azimuth thruster of drill ship(Mounting type 6set) in 1995, we successfully completed numbers of thruster installation for Semi Rig, Offshore plant and so on.

We also installed underwater thruster by using Habitate and all process design, manufacture, installation and supply is carried by our technology.

#### **AZIMUTH THRUSTER UNDERWATER MOUNTING**

Azimuth thruster installation is one of the most important operation part in building drill ship and semi rig because of its height and width. In the worst case scenario the failure of thruster installment will lead to dry dock creating unexpected huge expenses.

With our service, azimuth thruster could be safely installed in the water by professionally trained engineers and divers without dry dock, We promise to provide our best service with high satisfaction and strong sense of responsibility. Come to us for sage and effective cost saving.