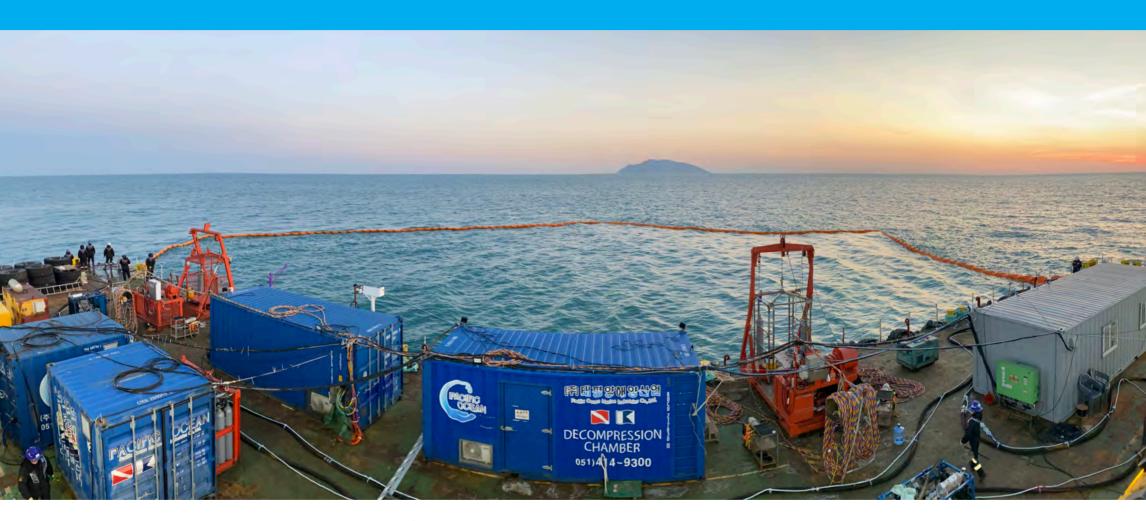

## **COMPLETED DIVING SPREAD**

With an emphasis on safety, we provide a wide range of diving services on construction, inspection, repair and maintenance.

We maintain a number of diving spread supporting complex operations at depth up to 50 meters. Diving spread could be customized to meet client's requirements. Also, we have capabilities to conduct multiple operations simultaneously. These spreads come complete with mix gas system, decompression chamber, launch and recovery

system and equipment container.