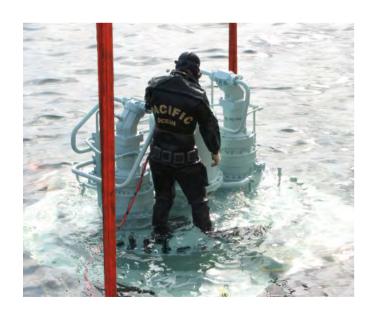

# SUBSEA HABITAT INSTALLATION

We also installed underwater thruster by using Habitate and all process design, manufacture, installation and supply is carried by our technology.