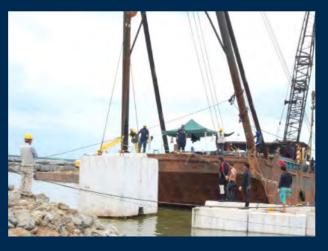

# STRUCTURE INSTALLATION

We have been building strong partnership with world biggest shipbuild ing companies such as HHI, SHI and DSME.

With the first installation of underwater azimuth thruster of drill ship(Mounting type 6set) in 1995, we successfully completed numbers of thruster installation for Semi Rig, Offshore plant and so on.

We also installed underwater thruster by using Habitate and all process design, manufacture, installation and supply is carried by our technology.

#### **AZIMUTH THRUSTER UNDERWATER MOUNTING**

Azimuth thruster installation is one of the most important operation part in building drill ship and semi rig because of its height and width. In the worst case scenario the failure of thruster installment will lead to dry dock creating unexpected huge expenses.

With our service, azimuth thruster could be safely installed in the water by professionally trained engineers and divers without dry dock, We promise to provide our best service with high satisfaction and strong sense of responsibility. Come to us for sage and effective cost saving.