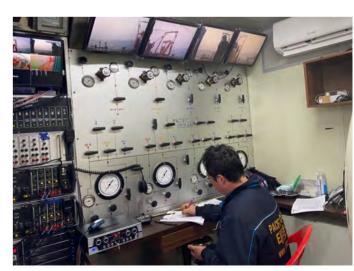

## **COMPLETED DIVING SPREAD**

With an emphasis on safety, we provide a wide range of diving services on construction, inspection, repair and maintenance.

We maintain a number of diving spread supporting complex operations at depth up to 50 meters. Diving spread could be customized to meet client's requirements. Also, we have capabilities to conduct multiple operations simultaneously. These spreads come complete with mix gas system, decompression chamber, launch and recovery

system and equipment container.