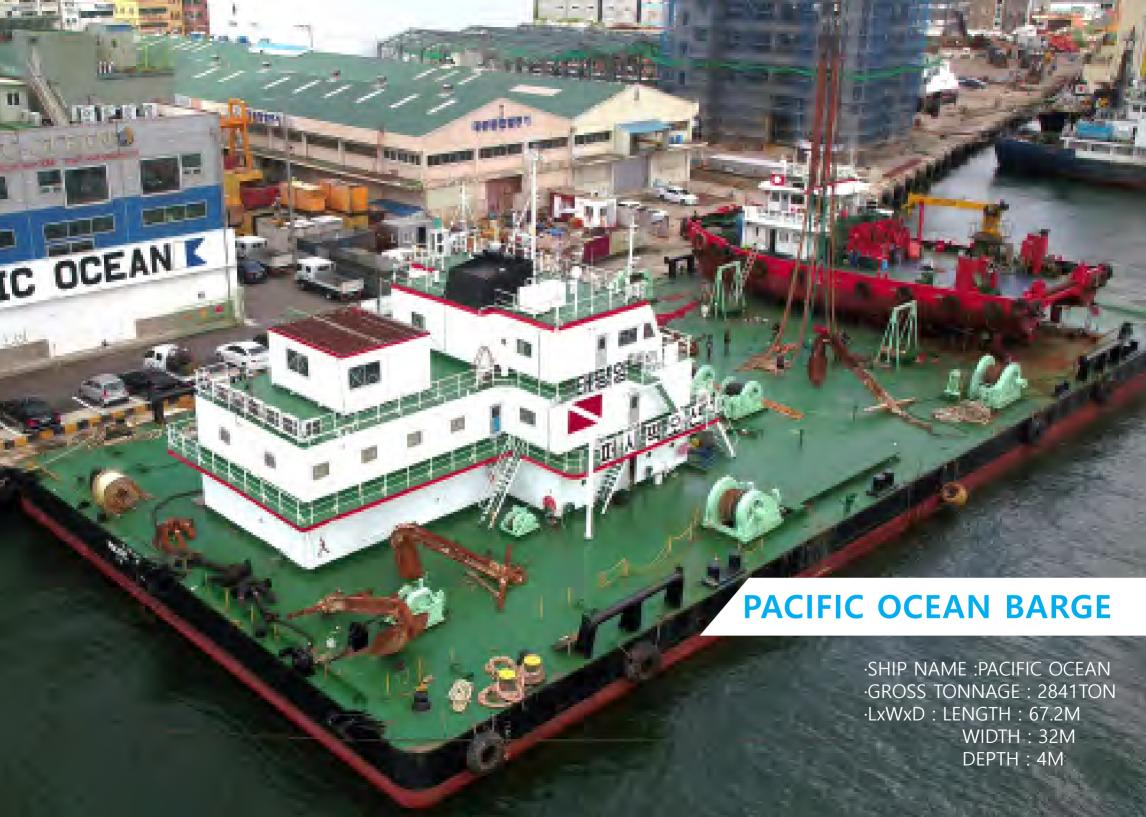

# OIL SPILL RESPONSE

To develop the capability to respond to marine pollution accidents and to quickly remove spilt oil in an appropriate and scientific manner, thereby minimizing economic loss to the nation and the general public, as well as minimizing the impact on the natural environment.

We cope with Oil Spill Response actively through cooperation of Ministry of Maritime Affairs and Fisheries and The Ministry of Public Safety and Security, Republic of Korea. Also, we implement Oil Removal of the ships in the accident.