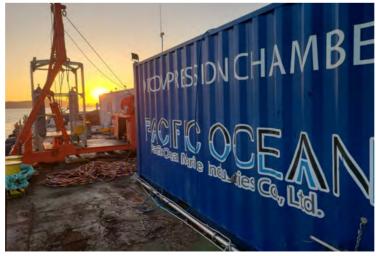

## **COMPLETED DIVING SPREAD**

With an emphasis on safety, we provide a wide range of diving services on construction, inspection, repair and maintenance.

We maintain a number of diving spread supporting complex operations at depth up to 50 meters. Diving spread could be customized to meet client's requirements. Also, we have capabilities to conduct multiple operations simultaneously. These spreads come complete with mix gas system, decompression chamber, launch and recovery

system and equipment container.