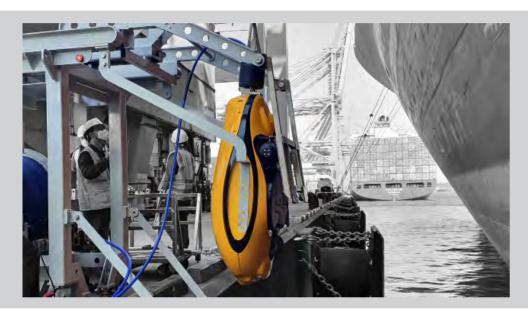

# STRUCTURE INSTALLATION

We have been building strong partnership with world biggest shipbuild ing companies such as HHI, SHI and DSME.

With the first installation of underwater azimuth thruster of drill ship(Mounting type 6set) in 1995, we successfully completed numbers of thruster installation for Semi Rig, Offshore plant and so on.

We also installed underwater thruster by using Habitate and all process design, manufacture, installation and supply is carried by our technology.

#### **AZIMUTH THRUSTER UNDERWATER MOUNTING**

Azimuth thruster installation is one of the most important operation part in building drill ship and semi rig because of its height and width. In the worst case scenario the failure of thruster installment will lead to dry dock creating unexpected huge expenses.

With our service, azimuth thruster could be safely installed in the water by professionally trained engineers and divers without dry dock, We promise to provide our best service with high satisfaction and strong sense of responsibility. Come to us for sage and effective cost saving.