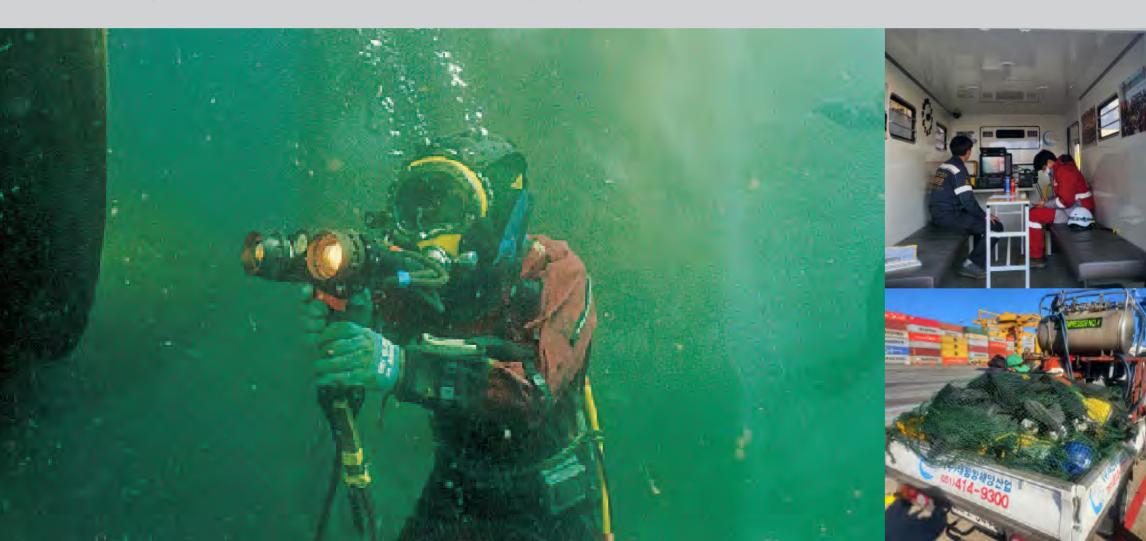

## UNDERWATER SHIP'S HUSBANDRY

We have been running business in this field for the last 35 years specializing in underwater operation. Our technology and know how built for a long time have made us as a recognized specialist in underwater inspection, hull cleaning, welding, cutting and repairs. Though our underwater ship's husbandry service, you can economize your expenses by reducing frequency of ship repair and dry docking.

## **IN-WATER SURVEY**

In water Survey is a method of surveying the underwater parts of a ship while it is still afloat instead of dry docking. It may be accepted in lieu of intermediate dry dock. Also, the rudder bearing clearance and tail shaft measuring should be conducted by expert divers. We are the only company that is qualified by 10 class certificates from IACS in Asia. Through our own curriculum for training onsite, every diver is trained professionally. We are ready to provide fast and accurate In water survey for you.

# UNDERWATER MAINTENANCE

Our main purpose is to provide and complete our services underwater. Just same as'Dry-dock'UNDER THE WATER. For this, we have developed numbers of technical patents and achieved significant results. If you have any problem regarding underwater we can give customized and economical solution to you for sure.