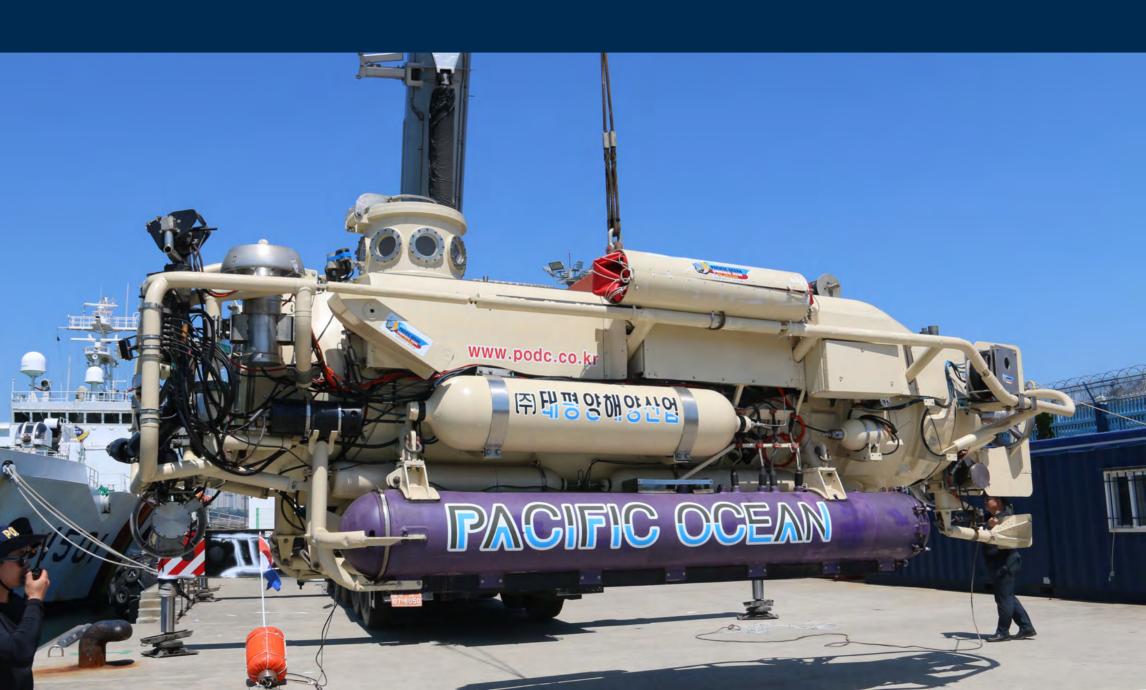

# DIVER LOCK - OUT SUBMARINE

## **General Specification**

Length 7.7 m

Breadth 2.4 m

Height

Weight

Max speed

Max diving depth

Passenger

Diver Lock-Out Max

Duration

Max Life Support

2.6 m

15 tons

3 knots

500 m

6 persons

200 m

10 hours

3 day (72 hours)