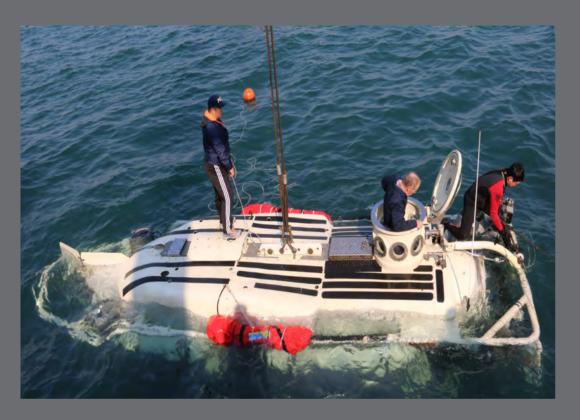

# DIVER LOCK - OUT SUBMARINE

We do our best to provide best service using the newest equipment. Our experienced and professional divers are always waiting for you.

LARS(Diver Transfer Device)