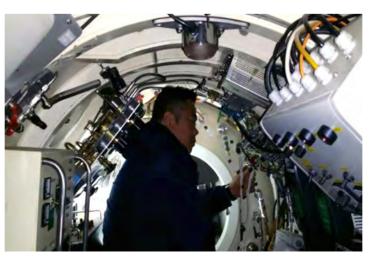

# DIVER LOCK - OUT SUBMARINE

## **General Specification**

Length 7.7 m

Breadth 2.4 m

Height

Weight

Max speed

Max diving depth

Passenger

Diver Lock-Out Max

Duration

Max Life Support

2.6 m

15 tons

3 knots

500 m

6 persons

200 m

10 hours

3 day (72 hours)

#### **AVAILABILITY**

All commercial activities.

Scientific research.

Underwater filming <Photos>.

Search and Salvage in Deep sea.

Rescue for victim of submarine.

Our divers are regularly trained to improve their ability to react whenever, wherever and whatever the situation is.

We do our best to provide best service using the newest equipment. Our experienced and professional divers are always waiting for you.

LARS(Diver Transfer Device)