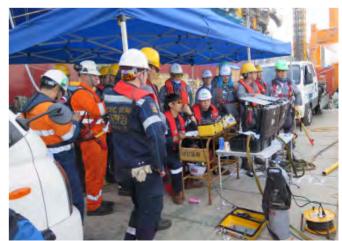

## **IN-WATER SURVEY**

In water Survey is a method of surveying the underwater parts of a ship while it is still afloat instead of dry docking. It may be accepted in lieu of intermediate dry dock. Also, the rudder bearing clearance and tail shaft measuring should be conducted by expert divers. We are the only company that is qualified by 10 class certificates from IACS in Asia. Through our own curriculum for training onsite, every diver is trained professionally. We are ready to provide fast and accurate In water survey for you.

## **COMPLETED DIVING SPREAD**

With an emphasis on safety, we provide a wide range of diving services on construction, inspection, repair and maintenance.

We maintain a number of diving spread supporting complex operations at depth up to 50 meters. Diving spread could be customized to meet client's requirements. Also, we have capabilities to conduct multiple operations simultaneously. These spreads come complete with mix gas system, decompression chamber, launch and recovery