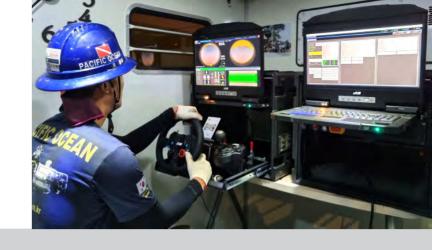

## **ROBOT CLEANING**

One of the ship owner's main concerns is'oil consumption'. Fouling accumulated on surface of ship's hull causes not only speed reduction but also low efficiency of engine. We have been striving to devel op our own equipment and devices available for underwater cleaning to conduct the fast and perfect hull cleaning. Also, we have been introduced newest equipment and systemfrom all over the world to Improve our service.

By using our best methodology, we complete underwater hull cleaning work within 8~15 hours. Upgrade your ship's performance efficiency with our high Quality service.