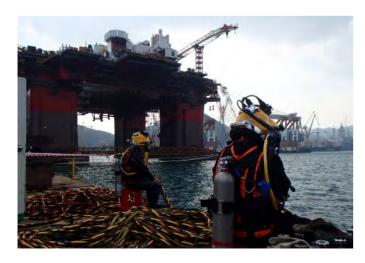

# STRUCTURE INSTALLATION

We have been building strong partnership with world biggest shipbuild ing companies such as HHI, SHI and DSME.

With the first installation of underwater azimuth thruster of drill ship(Mounting type 6set) in 1995, we successfully completed numbers of thruster installation for Semi Rig, Offshore plant and so on.

#### **AZIMUTH THRUSTER UNDERWATER MOUNTING**

Azimuth thruster installation is one of the most important operation part in building drill ship and semi rig because of its height and width. In the worst case scenario the failure of thruster installment will lead to dry dock creating unexpected huge expenses.

With our service, azimuth thruster could be safely installed in the water by professionally trained engineers and divers without dry dock, We promise to provide our best service with high satisfaction and strong sense of responsibility. Come to us for sage and effective cost saving.