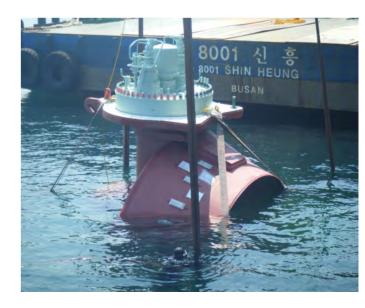

# STRUCTURE INSTALLATION

We have been building strong partnership with world biggest shipbuild ing companies such as HHI, SHI and DSME.

With the first installation of underwater azimuth thruster of drill ship(Mounting type 6set) in 1995, we successfully completed numbers of thruster installation for Semi Rig, Offshore plant and so on.

We also installed underwater thruster by using Habitate and all process design, manufacture, installation and supply is carried by our technology.

#### **AZIMUTH THRUSTER UNDERWATER MOUNTING**

Azimuth thruster installation is one of the most important operation part in building drill ship and semi rig because of its height and width. In the worst case scenario the failure of thruster installment will lead to dry dock creating unexpected huge expenses.

With our service, azimuth thruster could be safely installed in the water by professionally trained engineers and divers without dry dock, We promise to provide our best service with high satisfaction and strong sense of responsibility. Come to us for sage and effective cost saving.