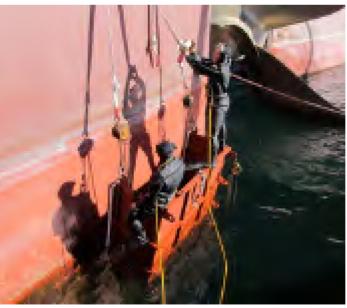

## **COMPLETED DIVING SPREAD**

With an emphasis on safety, we provide a wide range of diving services on construction, inspection, repair and maintenance.

We maintain a number of diving spread supporting complex operations at depth up to 50 meters. Diving spread could be customized to meet client's requirements. Also, we have capabilities to conduct multiple operations simultaneously. These spreads come complete with mix gas system, decompression chamber, launch and recovery

system and equipment container.