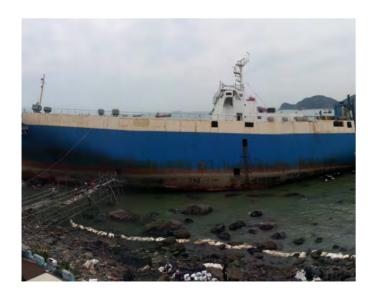

## **EMERGENCY RESPONSE/SALVAGE**

We are contributing in protecting of our clients'property not to mention of protecting & minimizing the damage to the marine environment by immediately dispatching our experienced salvage team comprised of highly trained professional divers equipped with technical salvage gears.

We are equipped with most optimized salvage equipments as well as oil spill response devices in order to response to any type of marine accident, and operating 24hours emergency response system.

We have been also built the cooperative relationship with the renowned global Salvors so as to respond to the Korean casualties that occur overseas.