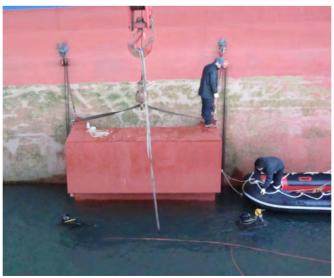

# STRUCTURE INSTALLATION

We have been building strong partnership with world biggest shipbuild ing companies such as HHI, SHI and DSME.

With the first installation of underwater azimuth thruster of drill ship(Mounting type 6set) in 1995, we successfully completed numbers of thruster installation for Semi Rig, Offshore plant and so on.

We also installed underwater thruster by using Habitate and all process design, manufacture, installation and supply is carried by our technology.

#### **AZIMUTH THRUSTER UNDERWATER MOUNTING**

Azimuth thruster installation is one of the most important operation part in building drill ship and semi rig because of its height and width. In the worst case scenario the failure of thruster installment will lead to dry dock creating unexpected huge expenses.

With our service, azimuth thruster could be safely installed in the water by professionally trained engineers and divers without dry dock, We promise to provide our best service with high satisfaction and strong sense of responsibility. Come to us for sage and effective cost saving.