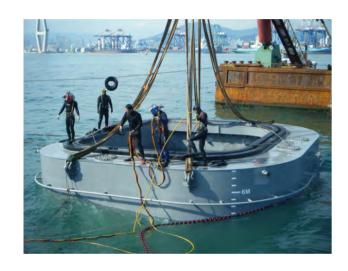

# STRUCTURE INSTALLATION

We have been building strong partnership with world biggest shipbuild ing companies such as HHI, SHI and DSME.

With the first installation of underwater azimuth thruster of drill ship(Mounting type 6set) in 1995, we successfully completed numbers of thruster installation for Semi Rig, Offshore plant and so on.

We also installed underwater thruster by using Habitate and all process design, manufacture, installation and supply is carried by our technology.

# SUBSEA HABITAT INSTALLATION