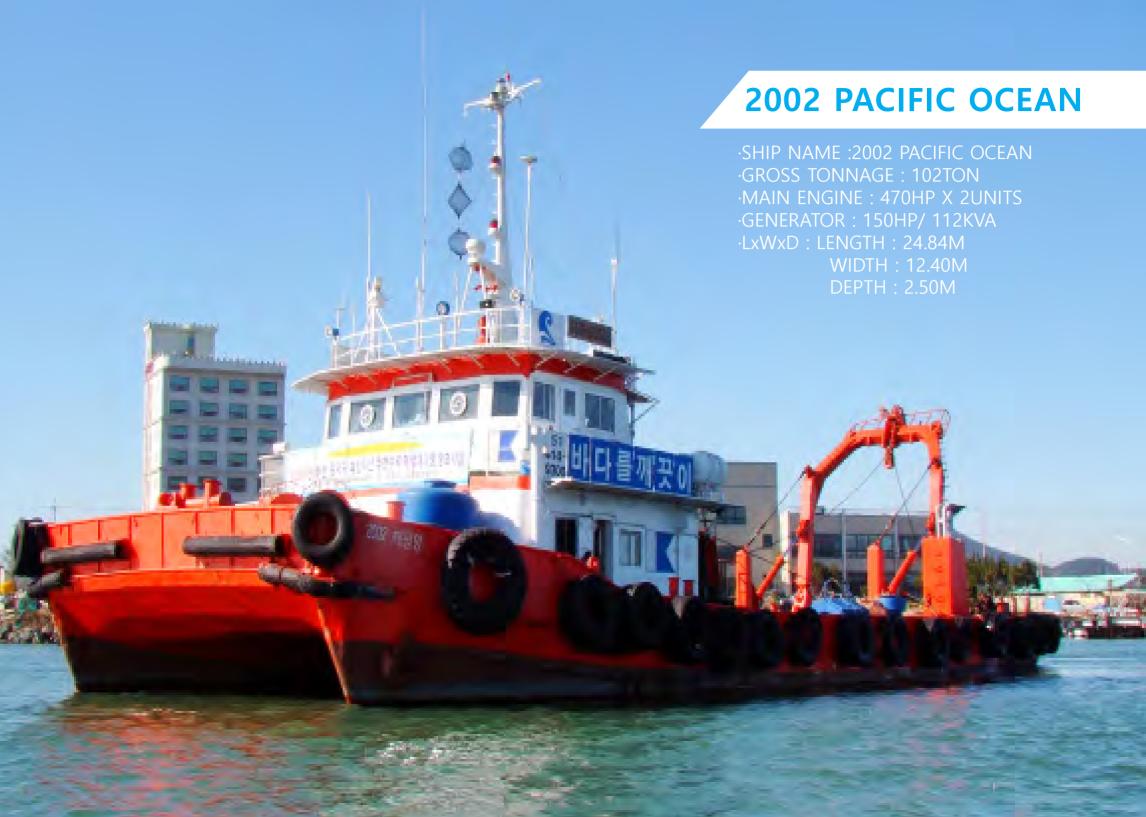

# OIL SPILL RESPONSE

To develop the capability to respond to marine pollution accidents and to quickly remove spilt oil in an appropriate and scientific manner, thereby minimizing economic loss to the nation and the general public, as well as minimizing the impact on the natural environment.

We cope with Oil Spill Response actively through cooperation of Ministry of Maritime Affairs and Fisheries and The Ministry of Public Safety and Security, Republic of Korea. Also, we implement Oil Removal of the ships in the accident.