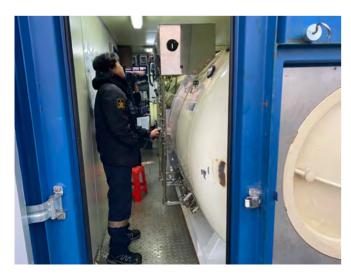

## **COMPLETED DIVING SPREAD**

With an emphasis on safety, we provide a wide range of diving services on construction, inspection, repair and maintenance.

We maintain a number of diving spread supporting complex operations at depth up to 50 meters. Diving spread could be customized to meet client's requirements. Also, we have capabilities to conduct multiple operations simultaneously. These spreads come complete with mix gas system, decompression chamber, launch and recovery

system and equipment container.