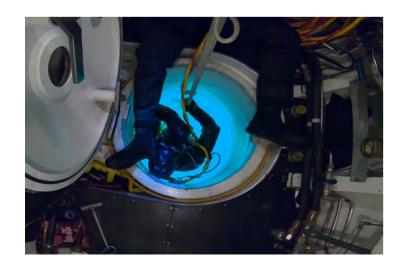

# DIVER LOCK - OUT SUBMARINE

#### **AVAILABILITY**

All commercial activities.

Scientific research.

Underwater filming <Photos>.

Search and Salvage in Deep sea.

Rescue for victim of submarine.

Our divers are regularly trained to improve their ability to react whenever, wherever and whatever the situation is.