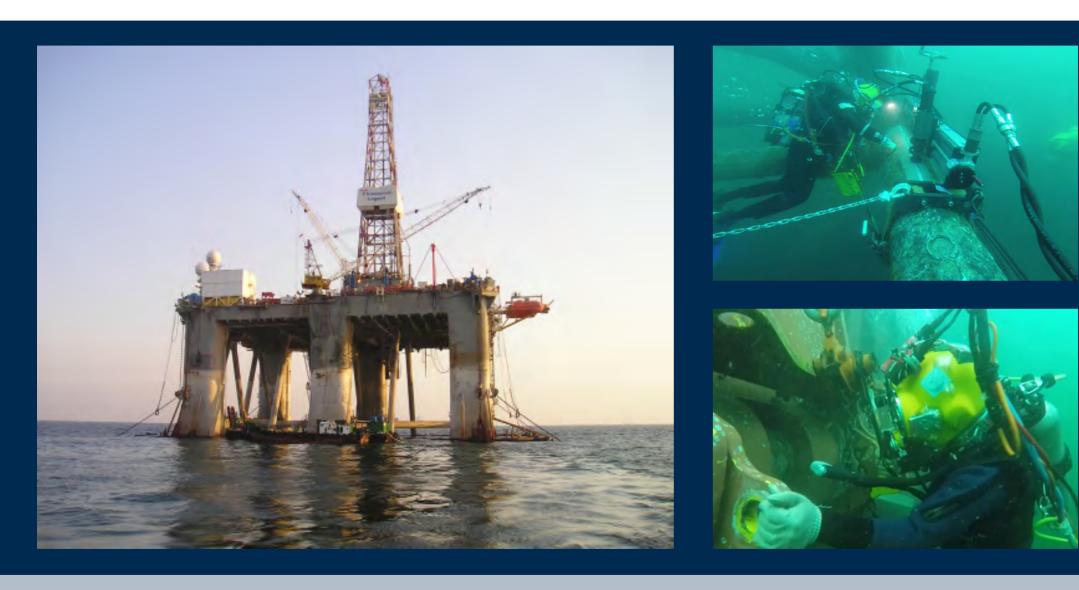

#### **AZIMUTH THRUSTER UNDERWATER MOUNTING**

Azimuth thruster installation is one of the most important operation part in building drill ship and semi rig because of its height and width. In the worst case scenario the failure of thruster installment will lead to dry dock creating unexpected huge expenses.

With our service, azimuth thruster could be safely installed in the water by professionally trained engineers and divers without dry dock, We promise to provide our best service with high satisfaction and strong sense of responsibility. Come to us for sage and effective cost saving.

# OIL PLATFORM TOTAL SOLUTION &SUBSEA MAINTENANCE

Delivers fully integrated solutions for the installation of offshore energy production facilities, whether fixed (shallow water) or floating (deep water).