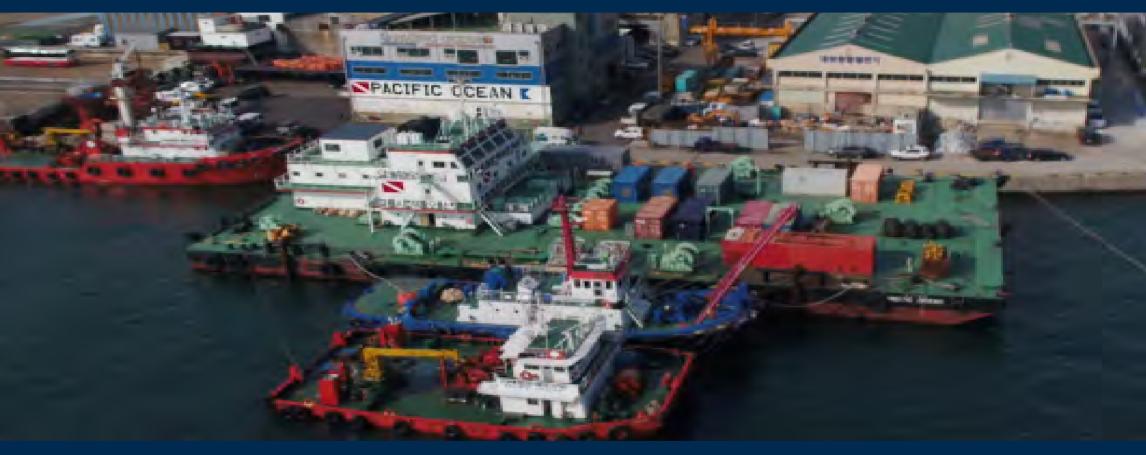

# UNDERWATER **OPERATION SPECIALIST**

PACIFIC OCEAN MARINE INDUSTRIES was established in 1986 as Pacitic Ocean Underwater Development. Since its establishment we have grown into Korealeading company in marine industries by successfully specializing in underwater operation and offshore con struction. Our 100 employees in head office and branch office in Philippines are dedicated to offer best service under our own safety regulation.

# **HEAD OFFICE**

Our head office is located in Yeongdo, Busan. As PODC is located on the seashore, it is possible to put into underwater works more quickly.