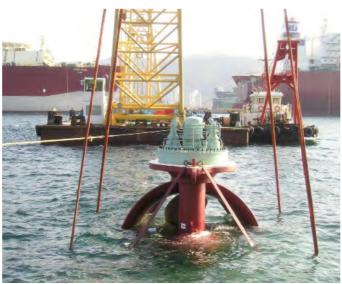

# STRUCTURE INSTALLATION

We have been building strong partnership with world biggest shipbuild ing companies such as HHI, SHI and DSME.

With the first installation of underwater azimuth thruster of drill ship(Mounting type 6set) in 1995, we successfully completed numbers of thruster installation for Semi Rig, Offshore plant and so on.

#### **AZIMUTH THRUSTER UNDERWATER MOUNTING**

Azimuth thruster installation is one of the most important operation part in building drill ship and semi rig because of its height and width. In the worst case scenario the failure of thruster installment will lead to dry dock creating unexpected huge expenses.

With our service, azimuth thruster could be safely installed in the water by professionally trained engineers and divers without dry dock, We promise to provide our best service with high satisfaction and strong sense of responsibility. Come to us for sage and effective cost saving.