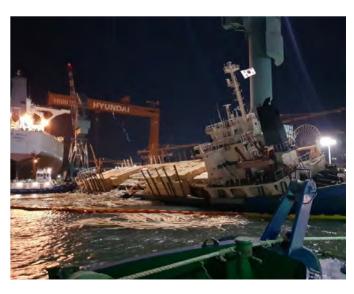

## **EMERGENCY RESPONSE/SALVAGE**

We are contributing in protecting of our clients'property not to mention of protecting & minimizing the damage to the marine environment by immediately dispatching our experienced salvage team comprised of highly trained professional divers equipped with technical salvage gears.

We are equipped with most optimized salvage equipments as well as oil spill response devices in order to response to any type of marine accident, and operating 24hours emergency response system.

We have been also built the cooperative relationship with the renowned global Salvors so as to respond to the Korean casualties that occur overseas.