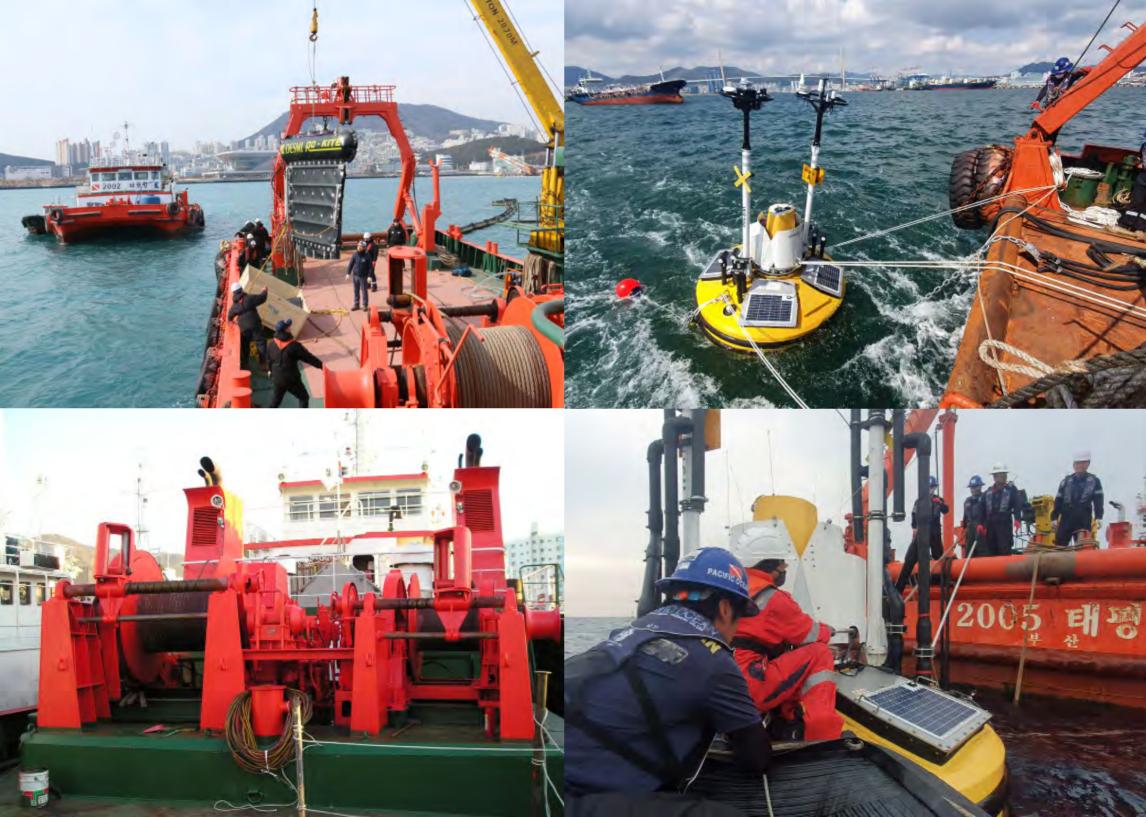

# STRUCTURE INSTALLATION

We have been building strong partnership with world biggest shipbuild ing companies such as HHI, SHI and DSME.

With the first installation of underwater azimuth thruster of drill ship(Mounting type 6set) in 1995, we successfully completed numbers of thruster installation for Semi Rig, Offshore plant and so on.

We also installed underwater thruster by using Habitate and all process design, manufacture, installation and supply is carried by our technology.

#### **AZIMUTH THRUSTER UNDERWATER MOUNTING**

Azimuth thruster installation is one of the most important operation part in building drill ship and semi rig because of its height and width. In the worst case scenario the failure of thruster installment will lead to dry dock creating unexpected huge expenses.

With our service, azimuth thruster could be safely installed in the water by professionally trained engineers and divers without dry dock, We promise to provide our best service with high satisfaction and strong sense of responsibility. Come to us for sage and effective cost saving.