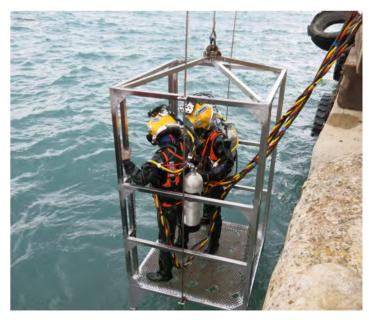

## **COMPLETED DIVING SPREAD**

With an emphasis on safety, we provide a wide range of diving services on construction, inspection, repair and maintenance.

We maintain a number of diving spread supporting complex operations at depth up to 50 meters. Diving spread could be customized to meet client's requirements. Also, we have capabilities to conduct multiple operations simultaneously. These spreads come complete with mix gas system, decompression chamber, launch and recovery

system and equipment container.