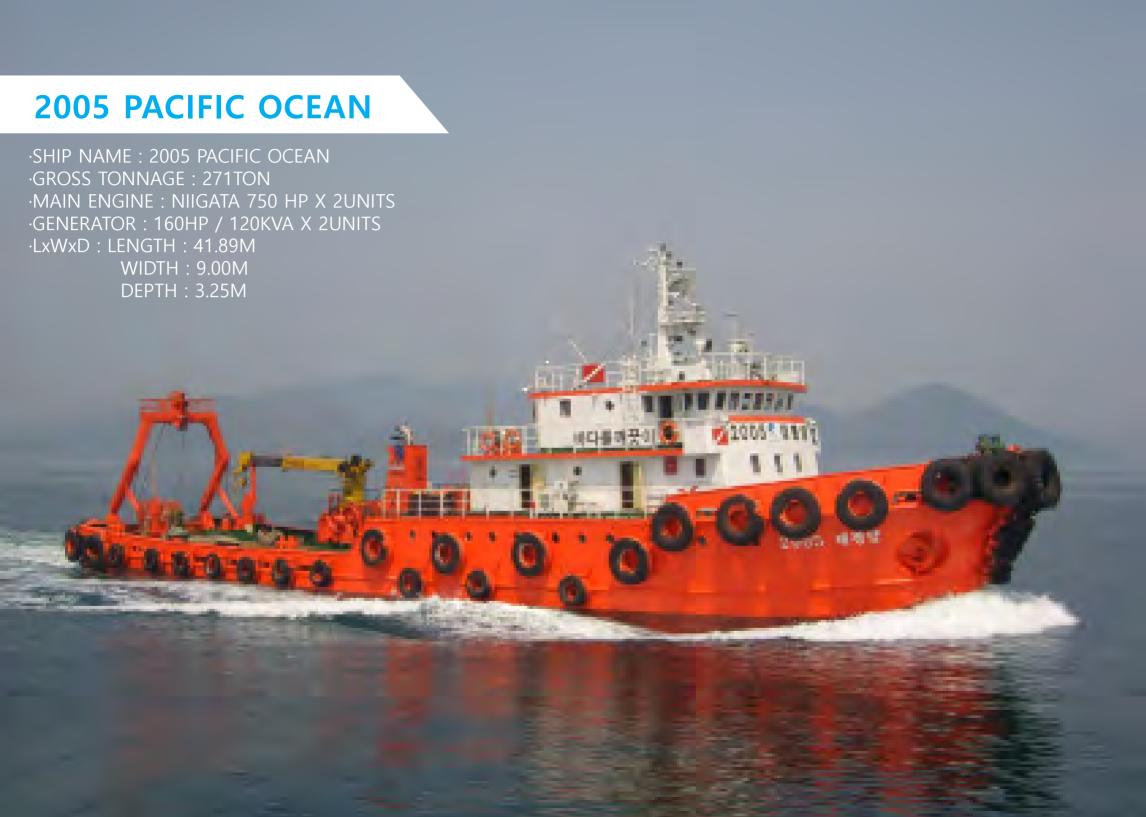

## **General Specification**

Length 7.7 m

Breadth 2.4 m

Height

Weight

Max speed

Max diving depth

Passenger

Diver Lock-Out Max

Duration

Max Life Support

2.6 m

15 tons

3 knots

500 m

6 persons

200 m

10 hours

3 day (72 hours)