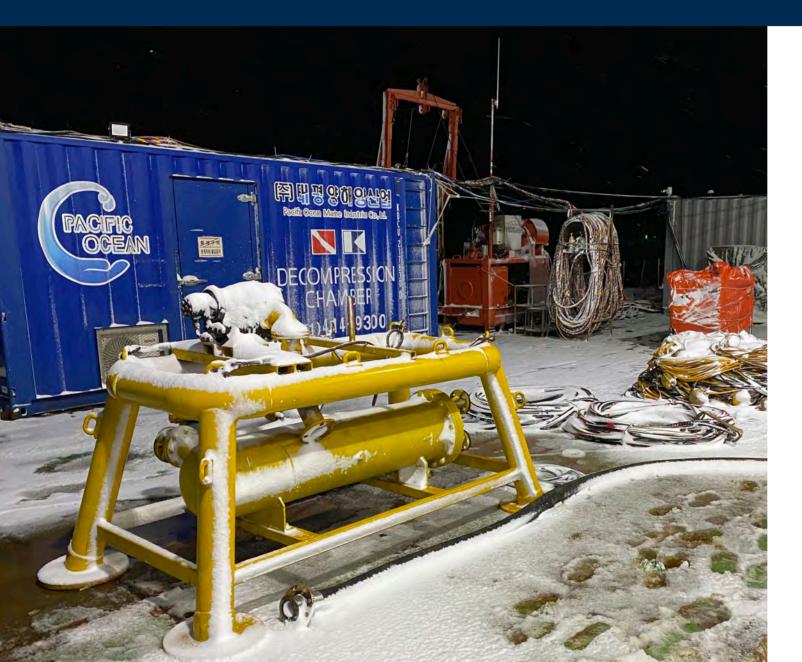

## **COMPLETED DIVING SPREAD**

With an emphasis on safety, we provide a wide range of diving services on construction, inspection, repair and maintenance.

We maintain a number of diving spread supporting complex operations at depth up to 50 meters. Diving spread could be customized to meet client's requirements. Also, we have capabilities to conduct multiple operations simultaneously. These spreads come complete with mix gas system, decompression chamber, launch and recovery

system and equipment container.