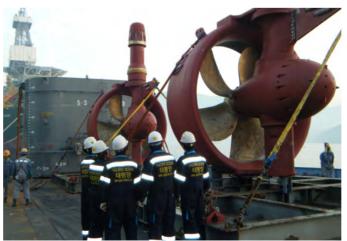

# STRUCTURE INSTALLATION

We have been building strong partnership with world biggest shipbuild ing companies such as HHI, SHI and DSME.

With the first installation of underwater azimuth thruster of drill ship(Mounting type 6set) in 1995, we successfully completed numbers of thruster installation for Semi Rig, Offshore plant and so on.

We also installed underwater thruster by using Habitate and all process design, manufacture, installation and supply is carried by our technology.