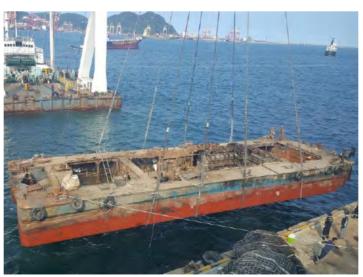

## **EMERGENCY RESPONSE/SALVAGE**

We are contributing in protecting of our clients'property not to mention of protecting & minimizing the damage to the marine environment by immediately dispatching our experienced salvage team comprised of highly trained professional divers equipped with technical salvage gears.

We are equipped with most optimized salvage equipments as well as oil spill response devices in order to response to any type of marine accident, and operating 24hours emergency response system.

We have been also built the cooperative relationship with the renowned global Salvors so as to respond to the Korean casualties that occur overseas.