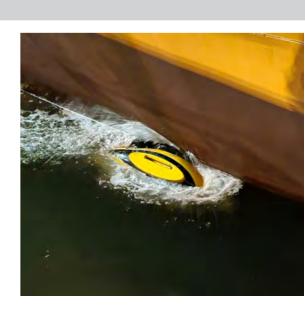

## **ROBOT CLEANING**

One of the ship owner's main concerns is'oil consumption'. Fouling accumulated on surface of ship's hull causes not only speed reduction but also low efficiency of engine. We have been striving to devel op our own equipment and devices available for underwater cleaning to conduct the fast and perfect hull cleaning. Also, we have been introduced newest equipment and systemfrom all over the world to Improve our service.

By using our best methodology, we complete underwater hull cleaning work within 8~15 hours. Upgrade your ship's performance efficiency with our high Quality service.