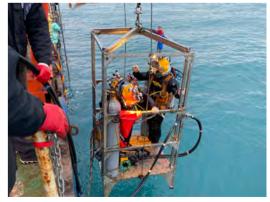

## **COMPLETED DIVING SPREAD**

With an emphasis on safety, we provide a wide range of diving services on construction, inspection, repair and maintenance.

We maintain a number of diving spread supporting complex operations at depth up to 50 meters. Diving spread could be customized to meet client's requirements. Also, we have capabilities to conduct multiple operations simultaneously. These spreads come complete with mix gas system, decompression chamber, launch and recovery

system and equipment container.