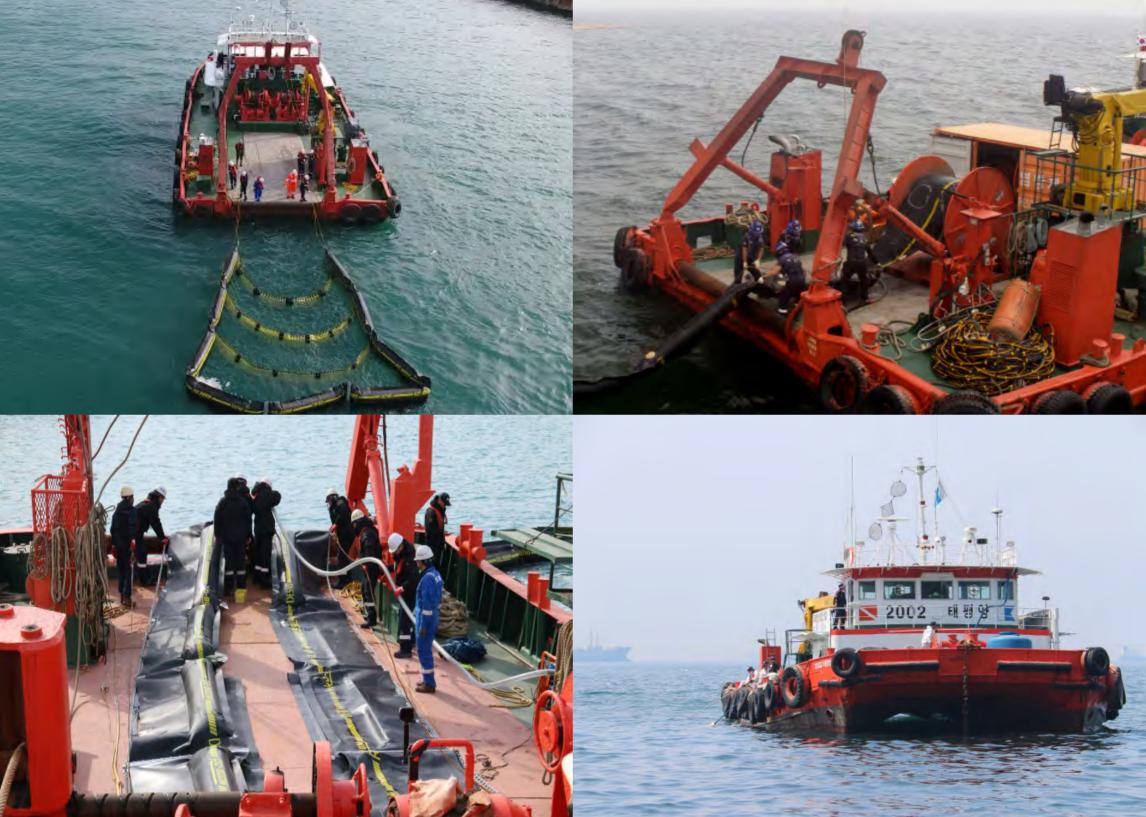

# OIL SPILL RESPONSE

To develop the capability to respond to marine pollution accidents and to quickly remove spilt oil in an appropriate and scientific manner, thereby minimizing economic loss to the nation and the general public, as well as minimizing the impact on the natural environment.

We cope with Oil Spill Response actively through cooperation of Ministry of Maritime Affairs and Fisheries and The Ministry of Public Safety and Security, Republic of Korea. Also, we implement Oil Removal of the ships in the accident.