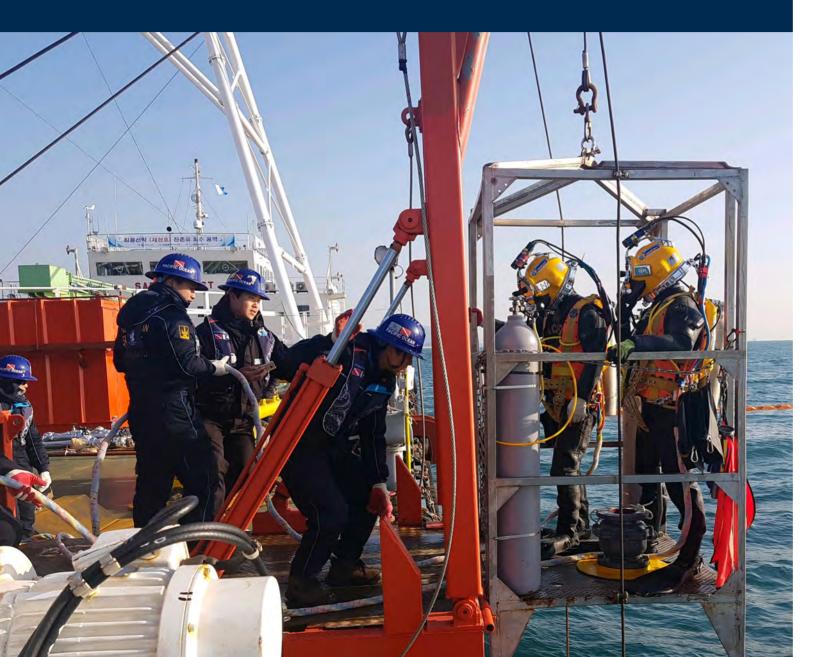

## **COMPLETED DIVING SPREAD**

With an emphasis on safety, we provide a wide range of diving services on construction, inspection, repair and maintenance.

We maintain a number of diving spread supporting complex operations at depth up to 50 meters. Diving spread could be customized to meet client's requirements. Also, we have capabilities to conduct multiple operations simultaneously. These spreads come complete with mix gas system, decompression chamber, launch and recovery

system and equipment container.