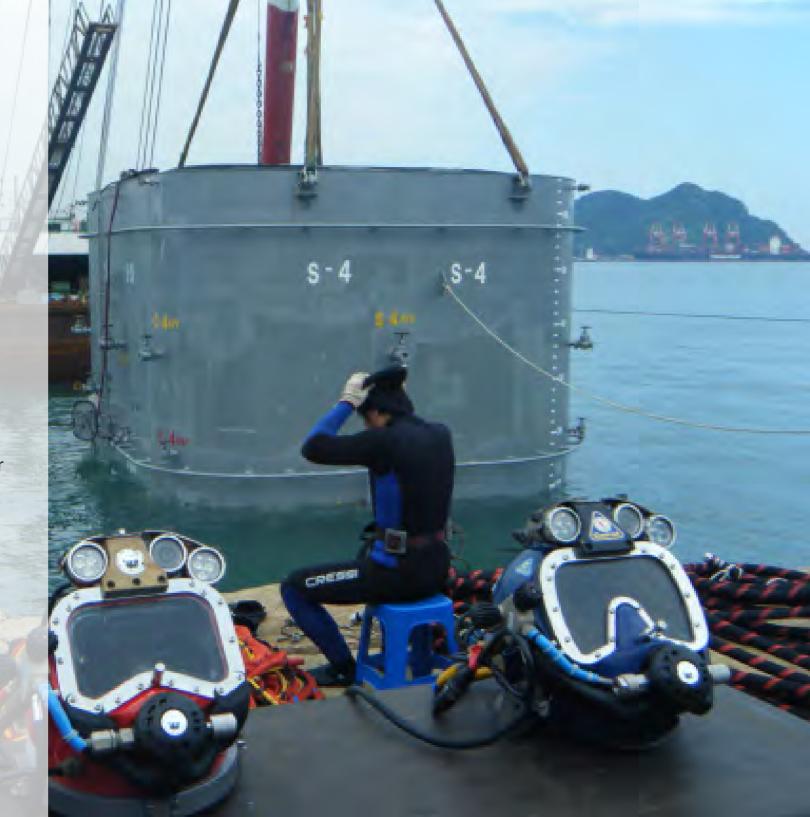

# STRUCTURE INSTALLATION

We have been building strong partnership with world biggest shipbuild ing companies such as HHI, SHI and DSME.

With the first installation of underwater azimuth thruster of drill ship(Mounting type 6set) in 1995, we successfully completed numbers of thruster installation for Semi Rig, Offshore plant and so on.

We also installed underwater thruster by using Habitate and all process design, manufacture, installation and supply is carried by our technology.

#### **AZIMUTH THRUSTER UNDERWATER MOUNTING**

Azimuth thruster installation is one of the most important operation part in building drill ship and semi rig because of its height and width. In the worst case scenario the failure of thruster installment will lead to dry dock creating unexpected huge expenses.

With our service, azimuth thruster could be safely installed in the water by professionally trained engineers and divers without dry dock, We promise to provide our best service with high satisfaction and strong sense of responsibility. Come to us for sage and effective cost saving.